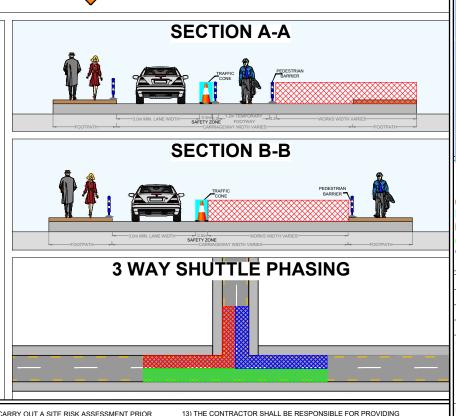

11) THE ABSOLUTE MINIMUM WIDTH ALLOWED FOR PEDESTRIANS

12) SAFETY BARRIERS USED FOR THIS TMP MUST COMPLY WITH TII DN-REQ-03034-1 IS EN 1317-1 e) TEMPORARY SAFETY BARRIER

ALL REQUIRED RAMP ACCESS TO ALL CHANGES IN ROAD SURFACE LEVEL WHERE TRAFFIC RUNS ON A TEMPORARY SURFACE AND ALSO FOR CYCLE/PEDESTRIAN RAMPS WHERE THERE IS A LEVEL DISCONTINUITY AS A RESULT OF THE WORKS ON CYLE PATHS & FOOTPATHS.

| DESIGN PARAMETERS                                                                                                                                                                                                                                                                                                                                                                                                                                                                                                                                                                                                                                                                                                                                                                                                                                                                                                                                                                                                                                                                                                                                                                                                                                                                                                                                                                                                                                                                                                                                                                                                                                                                                                                                                                                                                                                                                                                                                                                                                                                                                                              |                       |
|--------------------------------------------------------------------------------------------------------------------------------------------------------------------------------------------------------------------------------------------------------------------------------------------------------------------------------------------------------------------------------------------------------------------------------------------------------------------------------------------------------------------------------------------------------------------------------------------------------------------------------------------------------------------------------------------------------------------------------------------------------------------------------------------------------------------------------------------------------------------------------------------------------------------------------------------------------------------------------------------------------------------------------------------------------------------------------------------------------------------------------------------------------------------------------------------------------------------------------------------------------------------------------------------------------------------------------------------------------------------------------------------------------------------------------------------------------------------------------------------------------------------------------------------------------------------------------------------------------------------------------------------------------------------------------------------------------------------------------------------------------------------------------------------------------------------------------------------------------------------------------------------------------------------------------------------------------------------------------------------------------------------------------------------------------------------------------------------------------------------------------|-----------------------|
| CHAPTER 8 ROAD LEVEL:                                                                                                                                                                                                                                                                                                                                                                                                                                                                                                                                                                                                                                                                                                                                                                                                                                                                                                                                                                                                                                                                                                                                                                                                                                                                                                                                                                                                                                                                                                                                                                                                                                                                                                                                                                                                                                                                                                                                                                                                                                                                                                          | 1(IV)                 |
| SPEED LIMIT:                                                                                                                                                                                                                                                                                                                                                                                                                                                                                                                                                                                                                                                                                                                                                                                                                                                                                                                                                                                                                                                                                                                                                                                                                                                                                                                                                                                                                                                                                                                                                                                                                                                                                                                                                                                                                                                                                                                                                                                                                                                                                                                   | 60km/h                |
| ROADWORKS TYPE:                                                                                                                                                                                                                                                                                                                                                                                                                                                                                                                                                                                                                                                                                                                                                                                                                                                                                                                                                                                                                                                                                                                                                                                                                                                                                                                                                                                                                                                                                                                                                                                                                                                                                                                                                                                                                                                                                                                                                                                                                                                                                                                | А                     |
| NUMBER OF ADVANCED SIGN                                                                                                                                                                                                                                                                                                                                                                                                                                                                                                                                                                                                                                                                                                                                                                                                                                                                                                                                                                                                                                                                                                                                                                                                                                                                                                                                                                                                                                                                                                                                                                                                                                                                                                                                                                                                                                                                                                                                                                                                                                                                                                        | NS: 3                 |
| SIGN VISIBILITY:                                                                                                                                                                                                                                                                                                                                                                                                                                                                                                                                                                                                                                                                                                                                                                                                                                                                                                                                                                                                                                                                                                                                                                                                                                                                                                                                                                                                                                                                                                                                                                                                                                                                                                                                                                                                                                                                                                                                                                                                                                                                                                               | 60m                   |
| ADVANCED SIGNAGE DISTAN                                                                                                                                                                                                                                                                                                                                                                                                                                                                                                                                                                                                                                                                                                                                                                                                                                                                                                                                                                                                                                                                                                                                                                                                                                                                                                                                                                                                                                                                                                                                                                                                                                                                                                                                                                                                                                                                                                                                                                                                                                                                                                        | ICE: 20m              |
| SIGNS SIZE RECTANGULAR -                                                                                                                                                                                                                                                                                                                                                                                                                                                                                                                                                                                                                                                                                                                                                                                                                                                                                                                                                                                                                                                                                                                                                                                                                                                                                                                                                                                                                                                                                                                                                                                                                                                                                                                                                                                                                                                                                                                                                                                                                                                                                                       | MIN.: 600mm           |
| SIGNS SIZE CIRCULAR - MIN.                                                                                                                                                                                                                                                                                                                                                                                                                                                                                                                                                                                                                                                                                                                                                                                                                                                                                                                                                                                                                                                                                                                                                                                                                                                                                                                                                                                                                                                                                                                                                                                                                                                                                                                                                                                                                                                                                                                                                                                                                                                                                                     | : 600mm               |
| CONE HEIGHT - MIN.:                                                                                                                                                                                                                                                                                                                                                                                                                                                                                                                                                                                                                                                                                                                                                                                                                                                                                                                                                                                                                                                                                                                                                                                                                                                                                                                                                                                                                                                                                                                                                                                                                                                                                                                                                                                                                                                                                                                                                                                                                                                                                                            | 750mm                 |
| TAPER CONE SPACING:                                                                                                                                                                                                                                                                                                                                                                                                                                                                                                                                                                                                                                                                                                                                                                                                                                                                                                                                                                                                                                                                                                                                                                                                                                                                                                                                                                                                                                                                                                                                                                                                                                                                                                                                                                                                                                                                                                                                                                                                                                                                                                            | 1m                    |
| ONGITUDINAL CONE SPACII                                                                                                                                                                                                                                                                                                                                                                                                                                                                                                                                                                                                                                                                                                                                                                                                                                                                                                                                                                                                                                                                                                                                                                                                                                                                                                                                                                                                                                                                                                                                                                                                                                                                                                                                                                                                                                                                                                                                                                                                                                                                                                        | NG: 6m                |
| RATE OF TAPER:                                                                                                                                                                                                                                                                                                                                                                                                                                                                                                                                                                                                                                                                                                                                                                                                                                                                                                                                                                                                                                                                                                                                                                                                                                                                                                                                                                                                                                                                                                                                                                                                                                                                                                                                                                                                                                                                                                                                                                                                                                                                                                                 | LANE-45°; HS-1 IN 10m |
| SAFETY ZONE: LONGITUDINAL - 15m; LATERAL - 0.5m                                                                                                                                                                                                                                                                                                                                                                                                                                                                                                                                                                                                                                                                                                                                                                                                                                                                                                                                                                                                                                                                                                                                                                                                                                                                                                                                                                                                                                                                                                                                                                                                                                                                                                                                                                                                                                                                                                                                                                                                                                                                                |                       |
| JNOBSTRUCTED WIDTH:                                                                                                                                                                                                                                                                                                                                                                                                                                                                                                                                                                                                                                                                                                                                                                                                                                                                                                                                                                                                                                                                                                                                                                                                                                                                                                                                                                                                                                                                                                                                                                                                                                                                                                                                                                                                                                                                                                                                                                                                                                                                                                            | 3.3m                  |
| MAXIMUM LENGTH OF SHUT                                                                                                                                                                                                                                                                                                                                                                                                                                                                                                                                                                                                                                                                                                                                                                                                                                                                                                                                                                                                                                                                                                                                                                                                                                                                                                                                                                                                                                                                                                                                                                                                                                                                                                                                                                                                                                                                                                                                                                                                                                                                                                         | TLE: 500m             |
| MINIMUM LANE WIDTH:                                                                                                                                                                                                                                                                                                                                                                                                                                                                                                                                                                                                                                                                                                                                                                                                                                                                                                                                                                                                                                                                                                                                                                                                                                                                                                                                                                                                                                                                                                                                                                                                                                                                                                                                                                                                                                                                                                                                                                                                                                                                                                            | 3.0m                  |
| TM SYSTEM: TRAF                                                                                                                                                                                                                                                                                                                                                                                                                                                                                                                                                                                                                                                                                                                                                                                                                                                                                                                                                                                                                                                                                                                                                                                                                                                                                                                                                                                                                                                                                                                                                                                                                                                                                                                                                                                                                                                                                                                                                                                                                                                                                                                | FICF LIGHTS/STOP & GO |
| SITE LOCATION                                                                                                                                                                                                                                                                                                                                                                                                                                                                                                                                                                                                                                                                                                                                                                                                                                                                                                                                                                                                                                                                                                                                                                                                                                                                                                                                                                                                                                                                                                                                                                                                                                                                                                                                                                                                                                                                                                                                                                                                                                                                                                                  |                       |
| The state of the s | 2 11                  |