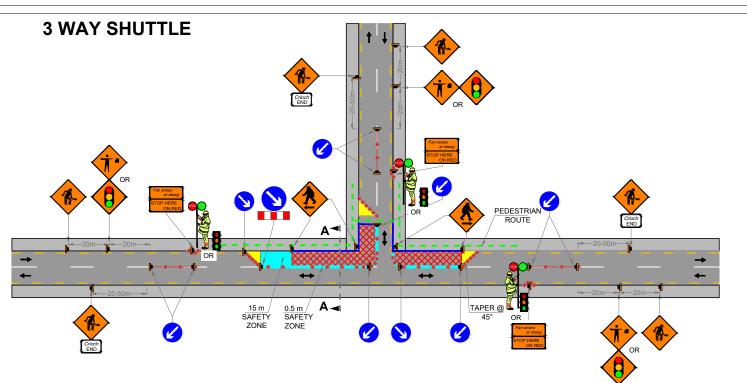

| DESIGN PARAMETERS                                                                                                                                                                                                                                                                                                                                                                                                                                                                                                                                                                                                                                                                                                                                                                                                                                                                                                                                                                                                                                                                                                                                                                                                                                                                                                                                                                                                                                                                                                                                                                                                                                                                                                                                                                                                                                                                                                                                                                                                                                                                                                              |                       |
|--------------------------------------------------------------------------------------------------------------------------------------------------------------------------------------------------------------------------------------------------------------------------------------------------------------------------------------------------------------------------------------------------------------------------------------------------------------------------------------------------------------------------------------------------------------------------------------------------------------------------------------------------------------------------------------------------------------------------------------------------------------------------------------------------------------------------------------------------------------------------------------------------------------------------------------------------------------------------------------------------------------------------------------------------------------------------------------------------------------------------------------------------------------------------------------------------------------------------------------------------------------------------------------------------------------------------------------------------------------------------------------------------------------------------------------------------------------------------------------------------------------------------------------------------------------------------------------------------------------------------------------------------------------------------------------------------------------------------------------------------------------------------------------------------------------------------------------------------------------------------------------------------------------------------------------------------------------------------------------------------------------------------------------------------------------------------------------------------------------------------------|-----------------------|
| CHAPTER 8 ROAD LEVEL:                                                                                                                                                                                                                                                                                                                                                                                                                                                                                                                                                                                                                                                                                                                                                                                                                                                                                                                                                                                                                                                                                                                                                                                                                                                                                                                                                                                                                                                                                                                                                                                                                                                                                                                                                                                                                                                                                                                                                                                                                                                                                                          | 1(IV)                 |
| SPEED LIMIT:                                                                                                                                                                                                                                                                                                                                                                                                                                                                                                                                                                                                                                                                                                                                                                                                                                                                                                                                                                                                                                                                                                                                                                                                                                                                                                                                                                                                                                                                                                                                                                                                                                                                                                                                                                                                                                                                                                                                                                                                                                                                                                                   | 60km/h                |
| ROADWORKS TYPE:                                                                                                                                                                                                                                                                                                                                                                                                                                                                                                                                                                                                                                                                                                                                                                                                                                                                                                                                                                                                                                                                                                                                                                                                                                                                                                                                                                                                                                                                                                                                                                                                                                                                                                                                                                                                                                                                                                                                                                                                                                                                                                                | А                     |
| NUMBER OF ADVANCED SIGN                                                                                                                                                                                                                                                                                                                                                                                                                                                                                                                                                                                                                                                                                                                                                                                                                                                                                                                                                                                                                                                                                                                                                                                                                                                                                                                                                                                                                                                                                                                                                                                                                                                                                                                                                                                                                                                                                                                                                                                                                                                                                                        | NS: 3                 |
| SIGN VISIBILITY:                                                                                                                                                                                                                                                                                                                                                                                                                                                                                                                                                                                                                                                                                                                                                                                                                                                                                                                                                                                                                                                                                                                                                                                                                                                                                                                                                                                                                                                                                                                                                                                                                                                                                                                                                                                                                                                                                                                                                                                                                                                                                                               | 60m                   |
| ADVANCED SIGNAGE DISTAN                                                                                                                                                                                                                                                                                                                                                                                                                                                                                                                                                                                                                                                                                                                                                                                                                                                                                                                                                                                                                                                                                                                                                                                                                                                                                                                                                                                                                                                                                                                                                                                                                                                                                                                                                                                                                                                                                                                                                                                                                                                                                                        | ICE: 20m              |
| SIGNS SIZE RECTANGULAR -                                                                                                                                                                                                                                                                                                                                                                                                                                                                                                                                                                                                                                                                                                                                                                                                                                                                                                                                                                                                                                                                                                                                                                                                                                                                                                                                                                                                                                                                                                                                                                                                                                                                                                                                                                                                                                                                                                                                                                                                                                                                                                       | MIN.: 600mm           |
| SIGNS SIZE CIRCULAR - MIN.                                                                                                                                                                                                                                                                                                                                                                                                                                                                                                                                                                                                                                                                                                                                                                                                                                                                                                                                                                                                                                                                                                                                                                                                                                                                                                                                                                                                                                                                                                                                                                                                                                                                                                                                                                                                                                                                                                                                                                                                                                                                                                     | : 600mm               |
| CONE HEIGHT - MIN.:                                                                                                                                                                                                                                                                                                                                                                                                                                                                                                                                                                                                                                                                                                                                                                                                                                                                                                                                                                                                                                                                                                                                                                                                                                                                                                                                                                                                                                                                                                                                                                                                                                                                                                                                                                                                                                                                                                                                                                                                                                                                                                            | 750mm                 |
| TAPER CONE SPACING:                                                                                                                                                                                                                                                                                                                                                                                                                                                                                                                                                                                                                                                                                                                                                                                                                                                                                                                                                                                                                                                                                                                                                                                                                                                                                                                                                                                                                                                                                                                                                                                                                                                                                                                                                                                                                                                                                                                                                                                                                                                                                                            | 1m                    |
| ONGITUDINAL CONE SPACII                                                                                                                                                                                                                                                                                                                                                                                                                                                                                                                                                                                                                                                                                                                                                                                                                                                                                                                                                                                                                                                                                                                                                                                                                                                                                                                                                                                                                                                                                                                                                                                                                                                                                                                                                                                                                                                                                                                                                                                                                                                                                                        | NG: 6m                |
| RATE OF TAPER:                                                                                                                                                                                                                                                                                                                                                                                                                                                                                                                                                                                                                                                                                                                                                                                                                                                                                                                                                                                                                                                                                                                                                                                                                                                                                                                                                                                                                                                                                                                                                                                                                                                                                                                                                                                                                                                                                                                                                                                                                                                                                                                 | LANE-45°; HS-1 IN 10m |
| SAFETY ZONE: LONGITUDINAL - 15m; LATERAL - 0.5m                                                                                                                                                                                                                                                                                                                                                                                                                                                                                                                                                                                                                                                                                                                                                                                                                                                                                                                                                                                                                                                                                                                                                                                                                                                                                                                                                                                                                                                                                                                                                                                                                                                                                                                                                                                                                                                                                                                                                                                                                                                                                |                       |
| JNOBSTRUCTED WIDTH:                                                                                                                                                                                                                                                                                                                                                                                                                                                                                                                                                                                                                                                                                                                                                                                                                                                                                                                                                                                                                                                                                                                                                                                                                                                                                                                                                                                                                                                                                                                                                                                                                                                                                                                                                                                                                                                                                                                                                                                                                                                                                                            | 3.3m                  |
| MAXIMUM LENGTH OF SHUT                                                                                                                                                                                                                                                                                                                                                                                                                                                                                                                                                                                                                                                                                                                                                                                                                                                                                                                                                                                                                                                                                                                                                                                                                                                                                                                                                                                                                                                                                                                                                                                                                                                                                                                                                                                                                                                                                                                                                                                                                                                                                                         | TLE: 500m             |
| MINIMUM LANE WIDTH:                                                                                                                                                                                                                                                                                                                                                                                                                                                                                                                                                                                                                                                                                                                                                                                                                                                                                                                                                                                                                                                                                                                                                                                                                                                                                                                                                                                                                                                                                                                                                                                                                                                                                                                                                                                                                                                                                                                                                                                                                                                                                                            | 3.0m                  |
| TM SYSTEM: TRAF                                                                                                                                                                                                                                                                                                                                                                                                                                                                                                                                                                                                                                                                                                                                                                                                                                                                                                                                                                                                                                                                                                                                                                                                                                                                                                                                                                                                                                                                                                                                                                                                                                                                                                                                                                                                                                                                                                                                                                                                                                                                                                                | FICF LIGHTS/STOP & GO |
| SITE LOCATION                                                                                                                                                                                                                                                                                                                                                                                                                                                                                                                                                                                                                                                                                                                                                                                                                                                                                                                                                                                                                                                                                                                                                                                                                                                                                                                                                                                                                                                                                                                                                                                                                                                                                                                                                                                                                                                                                                                                                                                                                                                                                                                  |                       |
| The state of the s | 2 11                  |

KILLALOE BYPASS, CO. CLARE

SHUTTLE SYSTEM SOP

AA CHECKED: MC NTS DRAWN BY: TM DATE: 05/08/22 CONSTRUCTION DRAWING NO: EN 6487 - 000 - 007