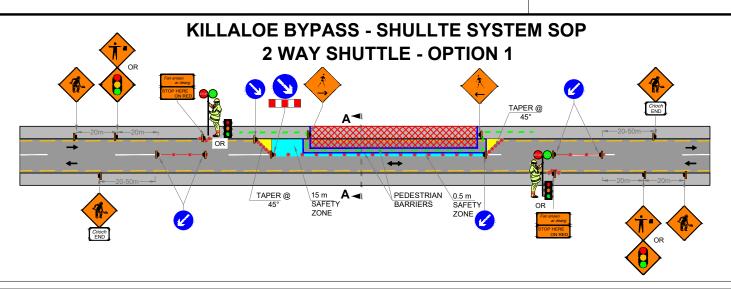

| DESIGN PARAMETERS                                                                                                                                                                                                                                                                                                                                                                                                                                                                                                                                                                                                                                                                                                                                                                                                                                                                                                                                                                                                                                                                                                                                                                                                                                                                                                                                                                                                                                                                                                                                                                                                                                                                                                                                                                                                                                                                                                                                                                                                                                                                                                              |                       |
|--------------------------------------------------------------------------------------------------------------------------------------------------------------------------------------------------------------------------------------------------------------------------------------------------------------------------------------------------------------------------------------------------------------------------------------------------------------------------------------------------------------------------------------------------------------------------------------------------------------------------------------------------------------------------------------------------------------------------------------------------------------------------------------------------------------------------------------------------------------------------------------------------------------------------------------------------------------------------------------------------------------------------------------------------------------------------------------------------------------------------------------------------------------------------------------------------------------------------------------------------------------------------------------------------------------------------------------------------------------------------------------------------------------------------------------------------------------------------------------------------------------------------------------------------------------------------------------------------------------------------------------------------------------------------------------------------------------------------------------------------------------------------------------------------------------------------------------------------------------------------------------------------------------------------------------------------------------------------------------------------------------------------------------------------------------------------------------------------------------------------------|-----------------------|
| CHAPTER 8 ROAD LEVEL:                                                                                                                                                                                                                                                                                                                                                                                                                                                                                                                                                                                                                                                                                                                                                                                                                                                                                                                                                                                                                                                                                                                                                                                                                                                                                                                                                                                                                                                                                                                                                                                                                                                                                                                                                                                                                                                                                                                                                                                                                                                                                                          | 1(IV)                 |
| SPEED LIMIT:                                                                                                                                                                                                                                                                                                                                                                                                                                                                                                                                                                                                                                                                                                                                                                                                                                                                                                                                                                                                                                                                                                                                                                                                                                                                                                                                                                                                                                                                                                                                                                                                                                                                                                                                                                                                                                                                                                                                                                                                                                                                                                                   | 60km/h                |
| ROADWORKS TYPE:                                                                                                                                                                                                                                                                                                                                                                                                                                                                                                                                                                                                                                                                                                                                                                                                                                                                                                                                                                                                                                                                                                                                                                                                                                                                                                                                                                                                                                                                                                                                                                                                                                                                                                                                                                                                                                                                                                                                                                                                                                                                                                                | А                     |
| NUMBER OF ADVANCED SIGN                                                                                                                                                                                                                                                                                                                                                                                                                                                                                                                                                                                                                                                                                                                                                                                                                                                                                                                                                                                                                                                                                                                                                                                                                                                                                                                                                                                                                                                                                                                                                                                                                                                                                                                                                                                                                                                                                                                                                                                                                                                                                                        | NS: 3                 |
| SIGN VISIBILITY:                                                                                                                                                                                                                                                                                                                                                                                                                                                                                                                                                                                                                                                                                                                                                                                                                                                                                                                                                                                                                                                                                                                                                                                                                                                                                                                                                                                                                                                                                                                                                                                                                                                                                                                                                                                                                                                                                                                                                                                                                                                                                                               | 60m                   |
| ADVANCED SIGNAGE DISTAN                                                                                                                                                                                                                                                                                                                                                                                                                                                                                                                                                                                                                                                                                                                                                                                                                                                                                                                                                                                                                                                                                                                                                                                                                                                                                                                                                                                                                                                                                                                                                                                                                                                                                                                                                                                                                                                                                                                                                                                                                                                                                                        | ICE: 20m              |
| SIGNS SIZE RECTANGULAR -                                                                                                                                                                                                                                                                                                                                                                                                                                                                                                                                                                                                                                                                                                                                                                                                                                                                                                                                                                                                                                                                                                                                                                                                                                                                                                                                                                                                                                                                                                                                                                                                                                                                                                                                                                                                                                                                                                                                                                                                                                                                                                       | MIN.: 600mm           |
| SIGNS SIZE CIRCULAR - MIN.                                                                                                                                                                                                                                                                                                                                                                                                                                                                                                                                                                                                                                                                                                                                                                                                                                                                                                                                                                                                                                                                                                                                                                                                                                                                                                                                                                                                                                                                                                                                                                                                                                                                                                                                                                                                                                                                                                                                                                                                                                                                                                     | : 600mm               |
| CONE HEIGHT - MIN.:                                                                                                                                                                                                                                                                                                                                                                                                                                                                                                                                                                                                                                                                                                                                                                                                                                                                                                                                                                                                                                                                                                                                                                                                                                                                                                                                                                                                                                                                                                                                                                                                                                                                                                                                                                                                                                                                                                                                                                                                                                                                                                            | 750mm                 |
| TAPER CONE SPACING:                                                                                                                                                                                                                                                                                                                                                                                                                                                                                                                                                                                                                                                                                                                                                                                                                                                                                                                                                                                                                                                                                                                                                                                                                                                                                                                                                                                                                                                                                                                                                                                                                                                                                                                                                                                                                                                                                                                                                                                                                                                                                                            | 1m                    |
| ONGITUDINAL CONE SPACII                                                                                                                                                                                                                                                                                                                                                                                                                                                                                                                                                                                                                                                                                                                                                                                                                                                                                                                                                                                                                                                                                                                                                                                                                                                                                                                                                                                                                                                                                                                                                                                                                                                                                                                                                                                                                                                                                                                                                                                                                                                                                                        | NG: 6m                |
| RATE OF TAPER:                                                                                                                                                                                                                                                                                                                                                                                                                                                                                                                                                                                                                                                                                                                                                                                                                                                                                                                                                                                                                                                                                                                                                                                                                                                                                                                                                                                                                                                                                                                                                                                                                                                                                                                                                                                                                                                                                                                                                                                                                                                                                                                 | LANE-45°; HS-1 IN 10m |
| SAFETY ZONE: LONGITUDINAL - 15m; LATERAL - 0.5m                                                                                                                                                                                                                                                                                                                                                                                                                                                                                                                                                                                                                                                                                                                                                                                                                                                                                                                                                                                                                                                                                                                                                                                                                                                                                                                                                                                                                                                                                                                                                                                                                                                                                                                                                                                                                                                                                                                                                                                                                                                                                |                       |
| JNOBSTRUCTED WIDTH:                                                                                                                                                                                                                                                                                                                                                                                                                                                                                                                                                                                                                                                                                                                                                                                                                                                                                                                                                                                                                                                                                                                                                                                                                                                                                                                                                                                                                                                                                                                                                                                                                                                                                                                                                                                                                                                                                                                                                                                                                                                                                                            | 3.3m                  |
| MAXIMUM LENGTH OF SHUT                                                                                                                                                                                                                                                                                                                                                                                                                                                                                                                                                                                                                                                                                                                                                                                                                                                                                                                                                                                                                                                                                                                                                                                                                                                                                                                                                                                                                                                                                                                                                                                                                                                                                                                                                                                                                                                                                                                                                                                                                                                                                                         | TLE: 500m             |
| MINIMUM LANE WIDTH:                                                                                                                                                                                                                                                                                                                                                                                                                                                                                                                                                                                                                                                                                                                                                                                                                                                                                                                                                                                                                                                                                                                                                                                                                                                                                                                                                                                                                                                                                                                                                                                                                                                                                                                                                                                                                                                                                                                                                                                                                                                                                                            | 3.0m                  |
| TM SYSTEM: TRAF                                                                                                                                                                                                                                                                                                                                                                                                                                                                                                                                                                                                                                                                                                                                                                                                                                                                                                                                                                                                                                                                                                                                                                                                                                                                                                                                                                                                                                                                                                                                                                                                                                                                                                                                                                                                                                                                                                                                                                                                                                                                                                                | FICF LIGHTS/STOP & GO |
| SITE LOCATION                                                                                                                                                                                                                                                                                                                                                                                                                                                                                                                                                                                                                                                                                                                                                                                                                                                                                                                                                                                                                                                                                                                                                                                                                                                                                                                                                                                                                                                                                                                                                                                                                                                                                                                                                                                                                                                                                                                                                                                                                                                                                                                  |                       |
| The state of the s | 2 11                  |

KILLALOE BYPASS, CO. CLARE

SHUTTLE SYSTEM SOP

AA CHECKED: MC NTS DRAWN BY: TM DATE: 05/08/22 CONSTRUCTION DRAWING NO: EN 6487 - 000 - 007